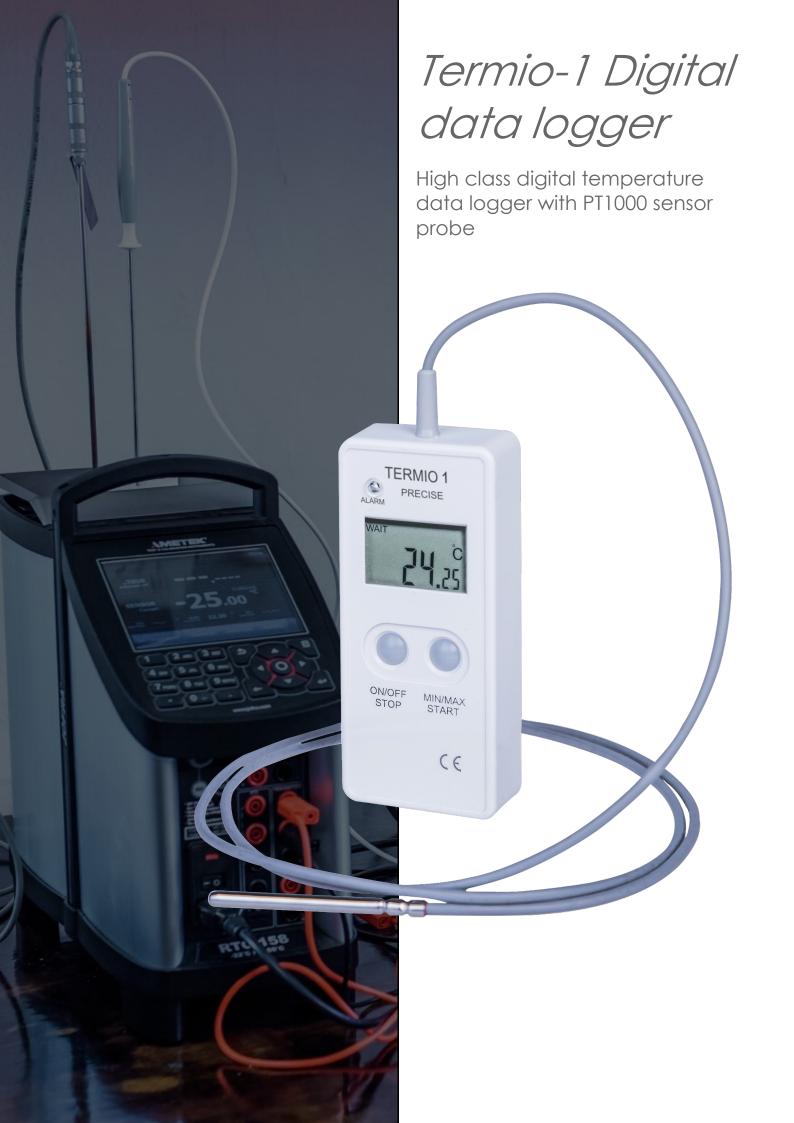

## Precise digital measuring device Termio-1

High class precise temperature data logger which can be used in many different industries like Pharmacy, Laboratory, Transport and Gastronomy. The device is powered from battery. Comes with different types of probes which can be picked by the customer. All types of probes are shown on next page.

## -1 Features:

- Minimum and Maximum temperature
- Hold function
- Light weight (85g)
- Battery life approximately 2880 hours
- Compact shape and ergonomic design
- Simple to set up and use
- Start/Stop recording done by button, computer or from time/clock
- Alarm indication arrow on the display and blinking diode