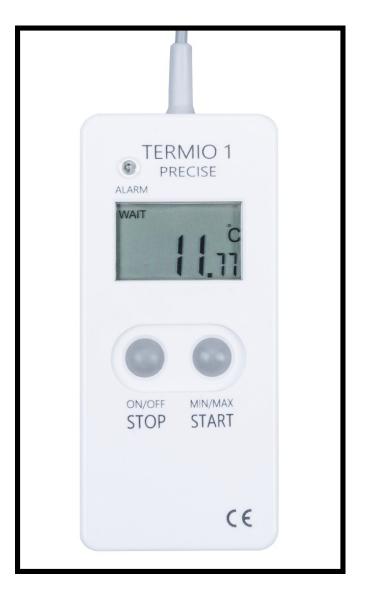

## Precise digital measuring device Termio-1

High class precise temperature data logger which can be used in many different industries like Pharmacy, Laboratory, Transport and Gastronomy. The device is powered from battery. Comes with different types of probes which can be picked by the customer. All types of probes are shown on next page.

## -1 Features:

- Minimum and Maximum temperature
- Hold function
- Light weight (85g)
- Battery life approximately 2880 hours
- Compact shape and ergonomic design
- Simple to set up and use
- Start/Stop recording done by button, computer or from time/clock
- Alarm indication arrow on the display and blinking diode